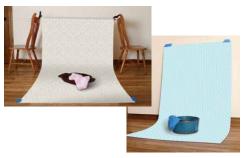

## Ella Bella® Photography Backdrops

These backdrops provide amateur and professional photographers with an inexpensive backdrop choice. Our designs are printed on paper, and created to help minimize light reflection, enhance your image and complement your subject. Ella Bella® is great for newborn, children and product photography, and can be used for video backdrops, displays and online selling sites. Great for amateur, hobby and professional photographers. Patterns are seamless and printed with fade-resistant inks. Rolls are peggable for easy merchandising. Acid free. Recyclable.®

Classic Damask 2501 48" x 12', Film Wrapped, 4/Carton

**Dots - Baby Blue** 2503 48" x 12', Film Wrapped, 4/Carton

Sable Wood 2505 48" x 12', Film Wrapped, 4/Carton

Art/Drawing Papers & Pads 8-17

Fadeless® Paper 18-25