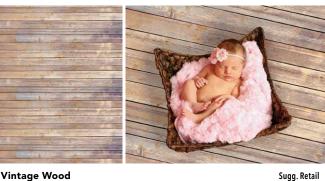

Vintage Wood 2500 48" x 12', Film Wrapped, 4/Carton

Sugg. Retail

\$10.79

**Dots - Soft Pink** 2502 48" x 12', Film Wrapped, 4/Carton

**Assorted (1ea.: Vintage Wood, Classic Damask, Dots- Soft Pink & Baby Blue) Sugg. Retail** 2504 48" x 12', Film Wrapped, 1 Roll each of 4 Designs/Carton \$10.79

INDEX 104 - Inside Back Cover

Ella Bella® Photography Backdrops provide a professional, neutral background for your photos. Shown here is Vintage Wood.

White Washed Wood 2507 48" x 12', Film Wrapped, 4/Carton