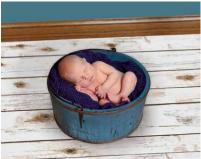

INDEX 104 - Inside Back Cover

Ella Bella® Photography Backdrops provide a professional, neutral background for your photos. Shown here is Vintage Wood.

White Washed Wood 2507 48" x 12', Film Wrapped, 4/Carton