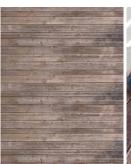

Vintage Wood 2500 48" x 12', Film Wrapped, 4/Carton

Sugg. Retail

\$10.79

**Dots - Soft Pink** 2502 48" x 12', Film Wrapped, 4/Carton

**Assorted (1ea.: Vintage Wood, Classic Damask, Dots- Soft Pink & Baby Blue) Sugg. Retail** 2504 48" x 12', Film Wrapped, 1 Roll each of 4 Designs/Carton \$10.79

INDEX 104 - Inside Back Cover

Ella Bella® Photography Backdrops provide a professional, neutral background for your photos. Shown here is Vintage Wood.

White Washed Wood 2507 48" x 12', Film Wrapped, 4/Carton