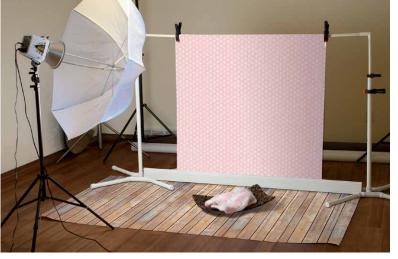

Pair two different Ella Bella Photography Backdrops together to create a professional look for your photos.

No backdrop stand needed! For more helpful tips go to: pacon.com/ellabella-backdroptechniques

## Ella Bella® Photography Backdrops

These backdrops provide amateur and professional photographers with an inexpensive backdrop choice. Our designs are printed on paper, and created to help minimize light reflection, enhance your image and complement your subject. Ella Bella® is great for newborn, children and product photography, and can be used for video backdrops, displays and online selling sites. Great for amateur, hobby and professional photographers. Patterns are seamless and printed with fade-resistant inks. Rolls are peggable for easy merchandising. Acid free. Recyclable.®