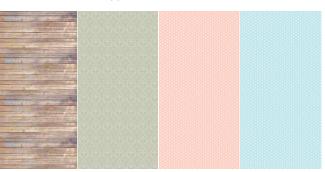

Vintage Wood 2500 48" x 12', Film Wrapped, 4/Carton

Sugg. Retail

\$10.79

**Dots - Soft Pink** 2502 48" x 12', Film Wrapped, 4/Carton

**Assorted (1ea.: Vintage Wood, Classic Damask, Dots- Soft Pink & Baby Blue) Sugg. Retail** 2504 48" x 12', Film Wrapped, 1 Roll each of 4 Designs/Carton \$10.79

Classic Damask 2501 48" x 12', Film Wrapped, 4/Carton

**Dots - Baby Blue** 2503 48" x 12', Film Wrapped, 4/Carton

Sable Wood 2505 48" x 12', Film Wrapped, 4/Carton

Art/Drawing Papers & Pads 8-17

Fadeless® Paper 18-25