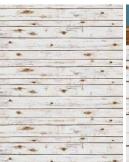

INDEX 104 - Inside Back Cover

Ella Bella® Photography Backdrops provide a professional, neutral background for your photos. Shown here is Vintage Wood.

White Washed Wood 2507 48" x 12', Film Wrapped, 4/Carton

Sugg. Retail \$10.79

Assorted Wood (1ea.: Vintage, Sable, Rustic & White Washed) Sugg. Retail

2506 48" x 12', Film Wrapped, 1 Roll each of 4 Designs/Carton \$10.79

2509 48" x 12', Film Wrapped, 4/Carton

Sugg. Retail \$10.79