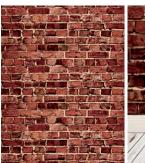

Sugg. Retail \$10.79

Chevron - Yellow 2513 48" x 12', Film Wrapped, 4/Carton

Sugg. Retail \$10.79

**Aged Red Brick** 2516 48" x 12', Film Wrapped, 4/Carton

Sugg. Retail

Sugg. Retail

Sugg. Retail

\$10.79