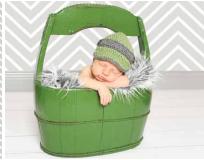

## Ella Bella® Photography Backdrops

These backdrops provide amateur and professional photographers with an inexpensive backdrop choice. Our designs are printed on paper, and created to help minimize light reflection, enhance your image and complement your subject. Ella Bella® is great for newborn, children and product photography, and can be used for video backdrops, displays and online selling sites. Great for amateur, hobby and professional photographers. Patterns are seamless and printed with fade-resistant inks. Rolls are peggable for easy merchandising. Acid free. Recyclable.®

INDEX 104 - Inside Back Cover

Ella Bella® Photography Backdrops provide a professional, neutral background for your photos. Shown here is Vintage Wood.

White Washed Wood 2507 48" x 12', Film Wrapped, 4/Carton