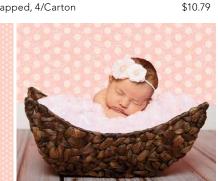

Vintage Wood 2500 48" x 12', Film Wrapped, 4/Carton

Sugg. Retail

\$10.79

**Dots - Soft Pink** 2502 48" x 12', Film Wrapped, 4/Carton

**Assorted (1ea.: Vintage Wood, Classic Damask, Dots- Soft Pink & Baby Blue) Sugg. Retail** 2504 48" x 12', Film Wrapped, 1 Roll each of 4 Designs/Carton \$10.79